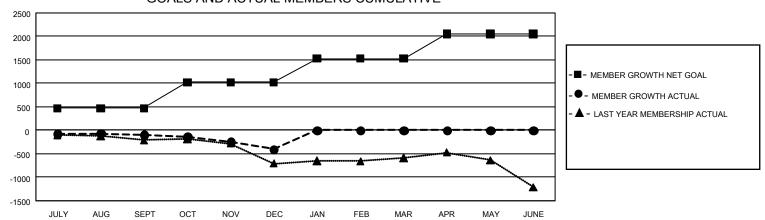

## GMT Constitutional Area 1, Group E

**GMT**: OPEN

REPORT DOES NOT INCLUDE CLUBS IN UNDISTRICTED AREAS.

| Clubs                 |               |           |               | Members               |                        |                         |                                                    |  |
|-----------------------|---------------|-----------|---------------|-----------------------|------------------------|-------------------------|----------------------------------------------------|--|
| RESULTS FOR 2019-2020 |               |           |               | RESULTS FOR 2019-2020 |                        |                         |                                                    |  |
| QUARTER               | NEW CLUB GOAL | NEW CLUBS | DROPPED CLUBS | QUARTER MEME          | BER GROWTH NET<br>GOAL | MEMBER GROWTH<br>ACTUAL | DROPPED<br>MEMBERS ACTUAL<br>(including transfers) |  |
| JULY/AUG/SEPT         | 15            | 0         | 3             | JULY/AUG/SEPT         | 1,407                  | 795                     | 821                                                |  |
| OCT/NOV/DEC           | 27            | 1         | 8             | OCT/NOV/DEC           | 1,656                  | 725                     | 972                                                |  |
| JAN/FEB/MAR           | 21            | 0         | 0             | JAN/FEB/MAR           | 1,527                  | 0                       | 0                                                  |  |
| APR/MAY/JUNE          | 24            | 0         | 0             | APR/MAY/JUNE          | 1,557                  | 0                       | 0                                                  |  |

## GOALS AND ACTUAL MEMBERS CUMULATIVE

| DROPPED CLUBS: 11             |       | 543 CLUBS OF 1,219 ADDED 1 OR<br>MORE NEW MEMBERS | GENDER DISTRIBUTION                |                 |       |
|-------------------------------|-------|---------------------------------------------------|------------------------------------|-----------------|-------|
|                               |       |                                                   | MALE                               | 27,296 (74.72%) |       |
|                               |       |                                                   | FEMALE                             | 9,236 (25.28%)  |       |
| DROPPED MEMBERS               |       |                                                   |                                    |                 |       |
| DECEASED                      | 260   | CLICK HERE FOR CUMULATIVE                         | TOTAL FAMILY UNIT MEMBERS          |                 | 6,453 |
| CLUB CANCELLED 61 OTHER 1,473 |       | MEMBERSHIP DATA                                   | FAMILY MEMBERS PAYING HALF DUES 3, |                 |       |
|                               |       |                                                   |                                    |                 | 3,296 |
| TOTAL                         | 1,794 |                                                   |                                    |                 |       |