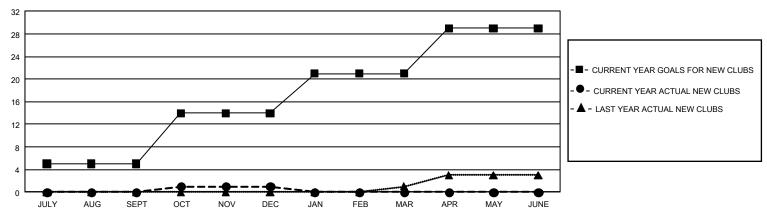

## GMT Constitutional Area 1, Group E

**GMT**: OPEN

REPORT DOES NOT INCLUDE CLUBS IN UNDISTRICTED AREAS.

| Clubs                 |               |           |               | Members               |                        |                         |                                                    |  |
|-----------------------|---------------|-----------|---------------|-----------------------|------------------------|-------------------------|----------------------------------------------------|--|
| RESULTS FOR 2019-2020 |               |           |               | RESULTS FOR 2019-2020 |                        |                         |                                                    |  |
| QUARTER               | NEW CLUB GOAL | NEW CLUBS | DROPPED CLUBS | QUARTER MEME          | BER GROWTH NET<br>GOAL | MEMBER GROWTH<br>ACTUAL | DROPPED<br>MEMBERS ACTUAL<br>(including transfers) |  |
| JULY/AUG/SEPT         | 15            | 0         | 3             | JULY/AUG/SEPT         | 1,407                  | 795                     | 821                                                |  |
| OCT/NOV/DEC           | 27            | 1         | 8             | OCT/NOV/DEC           | 1,656                  | 725                     | 972                                                |  |
| JAN/FEB/MAR           | 21            | 0         | 0             | JAN/FEB/MAR           | 1,527                  | 0                       | 0                                                  |  |
| APR/MAY/JUNE          | 24            | 0         | 0             | APR/MAY/JUNE          | 1,557                  | 0                       | 0                                                  |  |

## GOALS AND ACTUAL NEW CLUBS CUMULATIVE